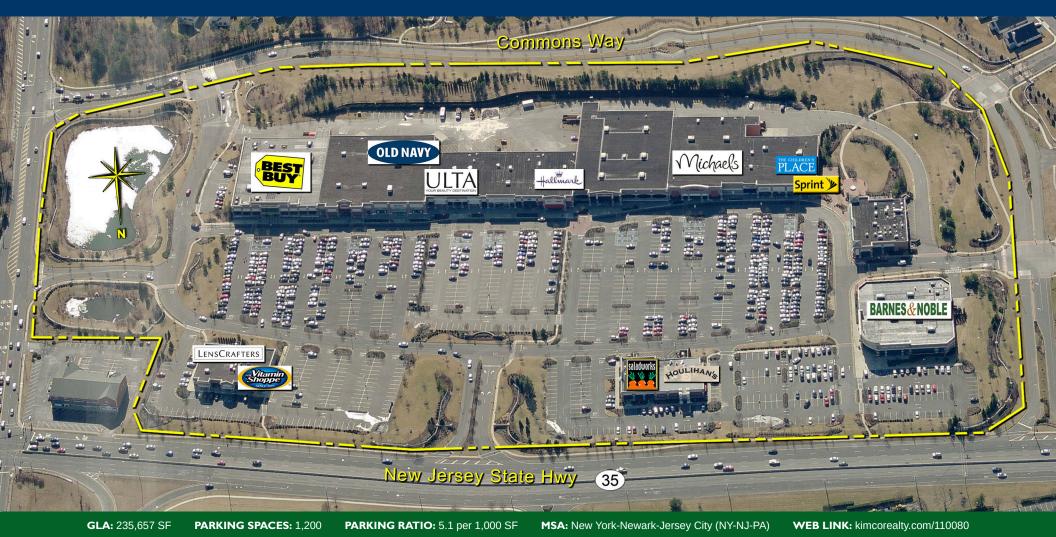

# **COMMONS AT HOLMDEL** 110080

RTE. 35 & LAUREL AVE., HOLMDEL, NJ

| DEMOGRAPHICS   | -          | DAYTIME    | 6          | AVG. HH   | MED. HH   | PER CAPITA |
|----------------|------------|------------|------------|-----------|-----------|------------|
| 2021 ESTIMATES | POPULATION | POPULATION | HOUSEHOLDS | INCOME    | INCOME    | INCOME     |
| I MILE         | 7,800      | 10,437     | 2,864      | \$144,063 | \$114,080 | \$53,816   |
| 3 MILE         | 74,934     | 71,268     | 26,499     | \$128,832 | \$99,725  | \$45,910   |
| 5 MILE         | 139,533    | 127,663    | 50,376     | \$134,842 | \$105,371 | \$49,009   |
| I O MILE       | 503,165    | 470,664    | 181,258    | \$ 36,098 | \$102,666 | \$49,266   |