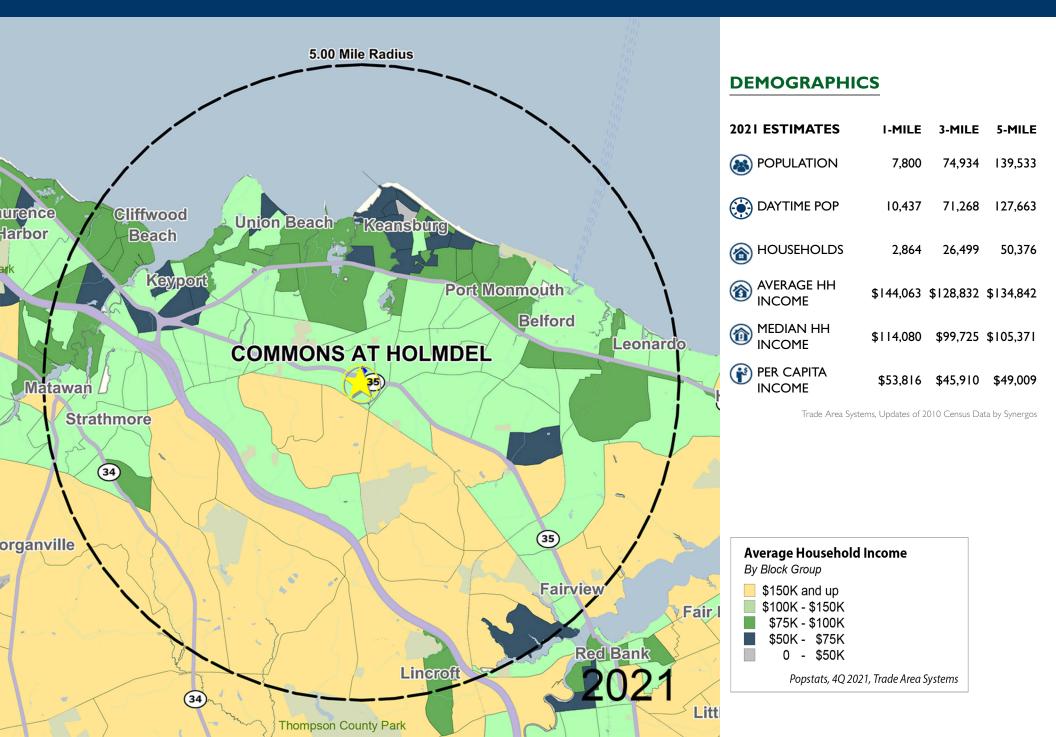

# **COMMONS AT HOLMDEL** 110080

RTE. 35 & LAUREL AVE., HOLMDEL, NJ

| DEMOGRAPHICS   | -          | DAYTIME    | 6          | AVG. HH   | MED. HH   | PER CAPITA |
|----------------|------------|------------|------------|-----------|-----------|------------|
| 2021 ESTIMATES | POPULATION | POPULATION | HOUSEHOLDS | INCOME    | INCOME    | INCOME     |
| I MILE         | 7,800      | 10,437     | 2,864      | \$144,063 | \$114,080 | \$53,816   |
| 3 MILE         | 74,934     | 71,268     | 26,499     | \$128,832 | \$99,725  | \$45,910   |
| 5 MILE         | 139,533    | 127,663    | 50,376     | \$134,842 | \$105,371 | \$49,009   |
| I O MILE       | 503,165    | 470,664    | 181,258    | \$ 36,098 | \$102,666 | \$49,266   |