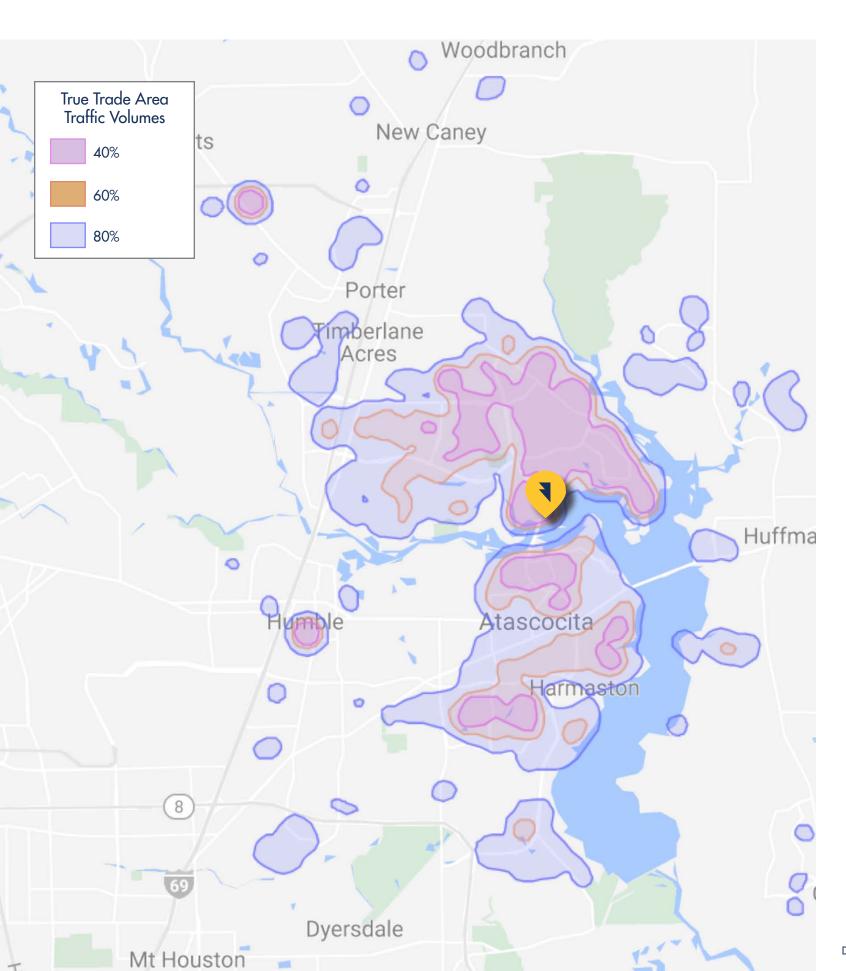

# KINGS HARBOR

1660 West Lake Houston Parkway, Kingwood, TX kings-harbor.com





#### STRATEGIC LOCATION



# KINGS HARBOR BY THE NUMBERS





20.2K SF
Fine Dining



10.7K SF
Upscale Shopping





Events Per Year Live Music, Fireworks, Outdoor Movies, Yoga, Fun Runs & More





**404**Parking Spaces
Garage + Surface Level

## **OUR AUDIENCE**

158,000

2019 Population 5-Mile Radius

53.6%

Bachelor's Degree or Higher

2.3

Average HH Size 1-Mile Radius





## TRUE TRADE AREA



#### **HOURLY VISITS**



TIME OF DAY

#### **AVERAGE HOUSEHOLD INCOME**



**INCOME** 

Data provided by Placer Labs Inc. (www.placer.ai)

## **AVAILABLE SPACE**



#### **RESTAURANT SPACE:**

1 3,021 SF
Waterfront Patio + Loft Dining
Area

2 2,384+ SF
Waterfront Patio + Flexible Space with
Option to Enclose Patio Area

#### **RETAIL SPACE:**

3 1,121 SF

Centrally Located in the Retail Core

4 1,004 SF
Centrally Located in the Retail Core

5 1,288 SF

Centrally Located in the Retail Core

# ABOUT MIDWAY

Houston-based Midway is a privately owned, fully integrated real estate investment and development firm that has provided the highest level of quality, service and value to our clients and investors for more than 50 years. Our portfolio of projects completed and/or underway consists of