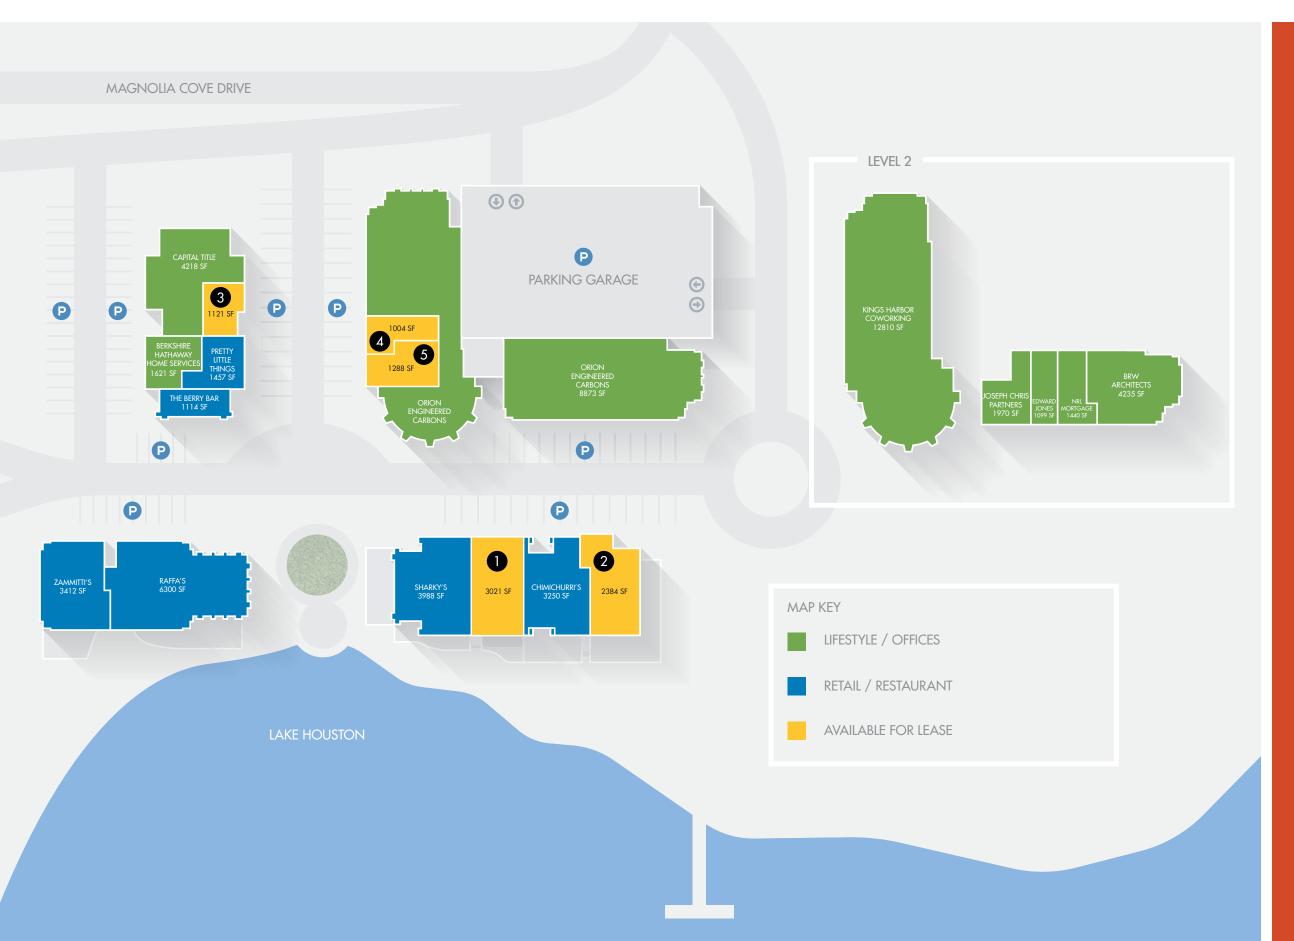

## **AVAILABLE SPACE**

#### **RESTAURANT SPACE:**

1 3,021 SF
Waterfront Patio + Loft Dining
Area

2 2,384+ SF
Waterfront Patio + Flexible Space with
Option to Enclose Patio Area

#### **RETAIL SPACE:**

3 1,121 SF

Centrally Located in the Retail Core

4 1,004 SF
Centrally Located in the Retail Core

5 1,288 SF

Centrally Located in the Retail Core