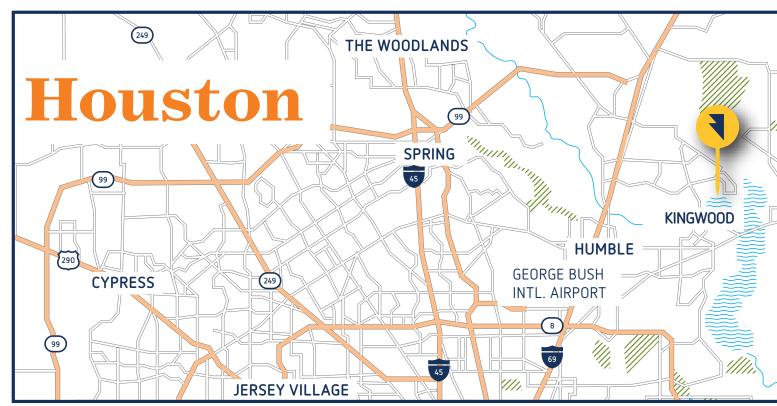

# KINGS HARBOR

1660 West Lake Houston Parkway, Kingwood, TX kings-harbor.com





#### STRATEGIC LOCATION



# KINGS HARBOR BY THE NUMBERS





20.2K SF
Fine Dining



10.7K SF
Upscale Shopping





Events Per Year Live Music, Fireworks, Outdoor Movies, Yoga, Fun Runs & More





**404**Parking Spaces
Garage + Surface Level

## **OUR AUDIENCE**

158,000

2019 Population 5-Mile Radius

53.6%

Bachelor's Degree or Higher

2.3

Average HH Size 1-Mile Radius





## TRUE TRADE AREA



#### **HOURLY VISITS**



TIME OF DAY

#### **AVERAGE HOUSEHOLD INCOME**



**INCOME** 

Data provided by Placer Labs Inc. (www.placer.ai)

## **AVAILABLE SPACE**



#### **RESTAURANT SPACE:**

1 3,021 SF
Waterfront Patio + Loft Dining
Area

2 2,384+ SF
Waterfront Patio + Flexible Space with
Option to Enclose Patio Area

#### **RETAIL SPACE:**

3 1,121 SF

Centrally Located in the Retail Core

4 1,004 SF
Centrally Loc