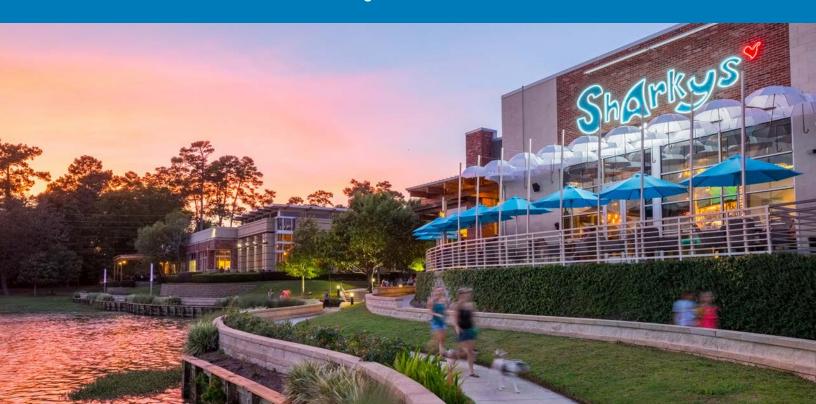

# KINGS HARBOR

1660 West Lake Houston Parkway, Kingwood, TX kings-harbor.com





#### STRATEGIC LOCATION



# KINGS HARBOR BY THE NUMBERS





20.2K SF
Fine Dining



10.7K SF
Upscale Shopping





Events Per Year Live Music, Fireworks, Outdoor Movies, Yoga, Fun Runs & More





**404**Parking Spaces
Garage + Surface Level

## **OUR AUDIENCE**

158,000

2019 Population 5-Mile Radius

53.6%

Bachelor's Degree or Higher

2.3

Average HH Size 1-Mile Radius





## TRUE TRADE AREA



#### **HOURLY VISITS**



TIME OF DAY

#### **AVERAGE HOUSEHOLD INCOME**



**INCOME** 

Data provided by Placer Labs Inc. (www.placer.ai)

## **AVAILABLE SPACE**



#### **RESTAURANT SPACE:**

1 3,021 SF
Waterfront Patio + Loft Dining
Area

2 2,384+ SF
Waterfront Patio + Flexible Space with
Option to Enclose Patio Area

#### **RETAIL SPACE:**

3 1,121 SF

Centrally Located in the Retail C