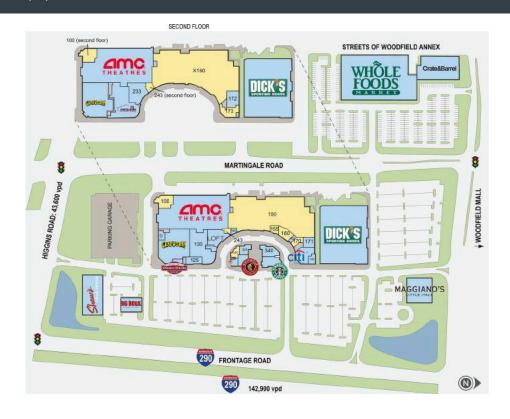

## STREETS OF WOODFIELD

601 N MARTINGALE ROAD // SCHAUMBURG, IL, 60173

| SUITE#Tenant Name |                          | GLA(SF)    | SUIT | E#Tenant Name             | GLA(SF)    | SUITE#Tenant Name |                           | GLA(SF)    | SUITE#Tenant Name |                           | GLA(SF)  |
|-------------------|--------------------------|------------|------|---------------------------|------------|-------------------|---------------------------|------------|-------------------|---------------------------|----------|
| A101              | WHOLE FOODS MARKET       | 58,147 SF  | 120  | OMAHA STEAKS              | 1,141 SF   | 170               | AVAILABLE                 | 1,800 SF   | 310               | JAMBA JUICE               | 1,518 SF |
| A102              | CRATE & BARREL           | 26,280 SF  | 125  | DESTINATION MATERNITY     | 2,810 SF   | 171               | LAUGH OUT LOUD            | 3,165 SF   | 320               | AVAILABLE                 | 1,765 SF |
| OP1               | MAGGIANO'S CORNER BAKERY | 23,442 SF  | 130  | LEGOLAND DISCOVERY CENTER | 32,705 SF  | 172               | LEGOLAND DISCOVERY CENTER | 5,070 SF   | 324               | MEATHEADS BURGERS & FRIES | 2,144 SF |
| OP2               | SHAW'S CRAB HOUSE        | 16,784 SF  | 135  | ANN TAYLOR LOFT           | 7,020 SF   | 173               | AVAILABLE                 | 6,190 SF   | 330               | CHIPOTLE MEXICAN GRILL    | 3,158 SF |
| OP3               | BIG BOWL                 | 5,000 SF   | 145  | COLOR ME MINE             | 951 SF     | 175               | CITIBANK                  | 5,710 SF   | 340               | JOS. A. BANK              | 4,256 SF |
| 100               | AVAILABLE                | 5,097 SF   | 150  | AVAILABLE                 | 142,546 SF | 180               | ASHA SALONSPA             | 592 SF     | 370               | STARBUCKS                 | 4,477 SF |
| 105               | AMC THEATERS             | 100,000 SF | 155  | AVAILABLE                 | 1,587 SF   | 195               | DICK'S SPORTING GOODS     | 173,793 SF |                   |                           |          |
| 110               | GENTLEMEN'S QUARTERS     | 1,371 SF   | 160  | AVAILABLE                 | 3,263 SF   | 233               | ASHA SALONSPA             | 7,624 SF   |                   |                           |          |
| 115               | GAMEWORKS                | 37,292 SF  | 165  | CREAM BAR                 | 900 SF     | 243               | AVAILABLE                 | 4,951 SF   |                   |                           |          |