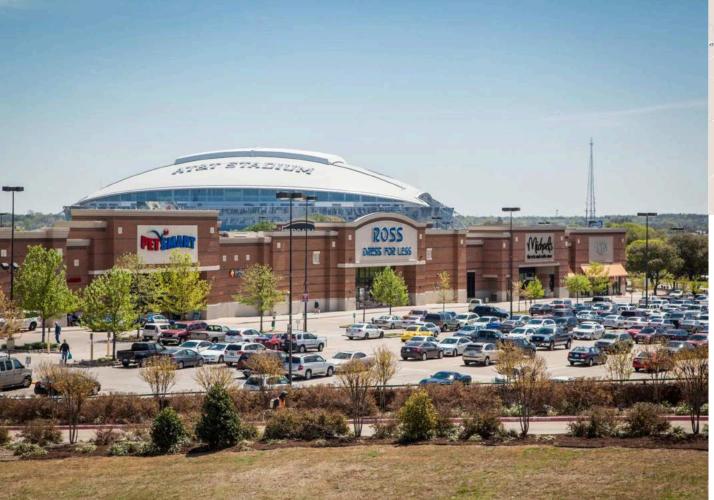

## LINCOLN SQUARE

1500 N COLLINS ST // ARLINGTON, TX, 76011

Michaels

OWNED GLA 472,265 SF LOCATION Longitude: -97.097300 Latitude: 32.757500 
 DEMOGRAPHICS
 1 Mile
 3 Mile
 5 Mile

 Population
 19,556
 116,383
 283,302

 Avg Income
 \$51,670
 \$63,333
 \$64,310

- + Conveniently located on I-30 with traffic counts of over 137,000 cars per day
- + Anchored by Studio Movie Grill, Ross, Michaels, SteinMart, PetSmart, and Bed Bath & Beyond
- + Located near Cowboys Stadium, Globe Life Ballpark, and Texas Live! Entertainment Complex (under development)