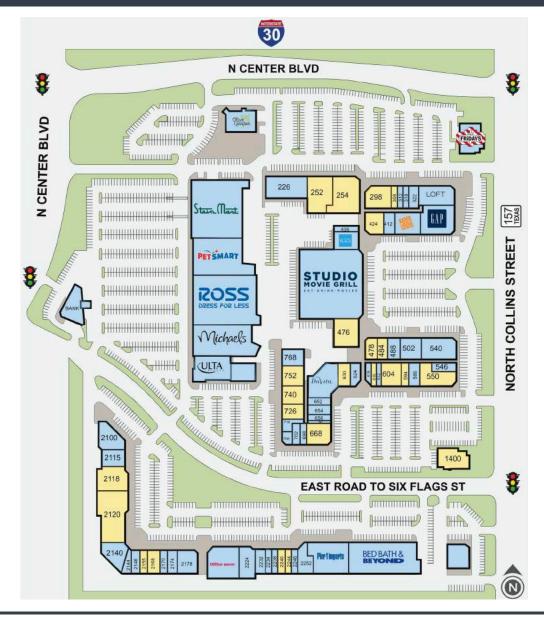

## LINCOLN SQUARE

1500 N COLLINS ST // ARLINGTON, TX, 76011

| SUITE# | Tenant Name                   | GLA(SF)   | SUITE# | Tenant Name                    | GLA(SF)  | SUITE# | Tenant Name                    | GLA(SF)   |
|--------|-------------------------------|-----------|--------|--------------------------------|----------|--------|--------------------------------|-----------|
| BANK   | PLAINSCAPITAL BANK            | 6,000 SF  | 502    | VERSONA                        | 5,320 SF | 1400   | AVAILABLE                      | 6,227 SF  |
| 120    | ULTA SALON                    | 10,098 SF | 540    | BOOMER JACK'S GRILL            | 7,980 SF | 1524   | TGI FRIDAY'S                   | 7,349 SF  |
| 130    | MICHAELS                      | 17,010 SF | 546    | SOCIAL BAKEHOUSE CAFE          | 2,003 SF | 2100   | SHELL SHACK                    | 6,000 SF  |
| 140    | ROSS DRESS FOR LESS           | 30,049 SF | 550    | AVAILABLE                      | 5,586 SF | 2115   | TIME WARNER CABLE OF TEXAS LLC | 4,266 SF  |
| 150    | PETSMART                      | 20,087 SF | 586    | CHICO'S FAS                    | 2,800 SF | 2118   | AVAILABLE                      | 7,630 SF  |
| 200    | STEIN MART                    | 30,038 SF | 594    | AVAILABLE                      | 2,500 SF | 2120   | AVAILABLE                      | 14,000 SF |
| 210    | OLIVE GARDEN                  | 8,000 SF  | 604    | AVAILABLE                      | 3,800 SF | 2140   | CCI TRAINING                   | 6,115 SF  |
| 226    | OMI KOREAN GRILL              | 7,700 SF  | 612    | OUR LOVE IS BOUTIQUE           | 1,400 SF | 2144   | LINCOLN SQUARE OFFICE STORAGE  | 1,515 SF  |
| 252    | AVAILABLE                     | 8,524 SF  | 616    | AVAILABLE                      | 1,075 SF | 2146   | HIBACHI '97                    | 2,374 SF  |
| 254    | AVAILABLE                     | 13,583 SF | 618    | MERLE NORMAN                   | 875 SF   | 2155   | AVAILABLE                      | 1,161 SF  |
| 298    | AVAILABLE                     | 5,435 SF  | 624    | ACCENT OPTICAL                 | 2,142 SF | 2168   | AVAILABLE                      | 2,500 SF  |
| 306    | AVAILABLE                     | 1,750 SF  | 630    | AVAILABLE                      | 2,625 SF | 2170   | HUNTINGTON COUNSELING CENTER   | 2,192 SF  |
| 312    | COOLBERRY YOGURT              | 1,400 SF  | 642    | DAVITA DIALYSIS                | 7,263 SF | 2174   | NORTH ARLINGTON DENTAL CARE    | 2,308 SF  |
| 318    | LINCOLN JEWELERS              | 1,061 SF  | 652    | BEEF JERKY OUTLET              | 1,750 SF | 2178   | LUPE'S TEX MEX GRILL           | 4,745 SF  |
| 322    | PALM BEACH TAN                | 2,861 SF  | 654    | GNC                            | 1,050 SF | 2210   | OFFICE DEPOT                   | 9,826 SF  |
| 326    | ANN TAYLOR LOFT               | 5,511 SF  | 656    | WORLD NAILS                    | 1,050 SF | 2224   | AMERICA'S BEST CONTACTS        | 4,842 SF  |
| 332    | GAP                           | 10,469 SF | 662    | THE POPCORN STORE              | 1,400 SF | 2232   | SUPER NAILS                    | 2,475 SF  |
| 400    | RACK ROOM SHOES               | 5,166 SF  | 668    | AVAILABLE                      | 5,600 SF | 2234   | MARBLE SLAB CREAMERY           | 1,200 SF  |
| 412    | BATH & BODY WORKS             | 2,800 SF  | 698    | DFW VAPOR                      | 1,260 SF | 2238   | SPROUTS SPRING ROLL & PHO      | 1,875 SF  |
| 424    | AVAILABLE                     | 4,448 SF  | 702    | SUPERCUTS                      | 1,400 SF | 2240   | AVAILABLE                      | 1,875 SF  |
| 436    | SHOPCORE MANAGEMENT OFFICE    | 1,105 SF  | 706    | WHICH WICH SUPERIOR SANDWICHES | 1,800 SF | 2244   | AVAILABLE                      | 875 SF    |
| 438    | THE CHILDREN'S PLACE          | 4,495 SF  | 716    | PHYSICIAN'S WEIGHT CONTROL     | 3,695 SF | 2246   | QUICKSET JEWELRY REPAIR        | 1,000 SF  |
| 452    | STUDIO MOVIE GRILL            | 45,688 SF | 726    | AVAILABLE                      | 1,945 SF | 2252   | JASON'S DELI                   | 5,454 SF  |
| 476    | AVAILABLE                     | 7,200 SF  | 740    | AVAILABLE                      | 3,987 SF | 2262   | PIER 1 IMPORTS                 | 11,427 SF |
| 478    | AVAILABLE                     | 2,725 SF  | 752    | AVAILABLE                      | 2,061 SF | 2800   | BED BATH & BEYOND              | 22,482 SF |
| 484    | AVAILABLE                     | 1,400 SF  | 768    | METROPLEX PILATES              | 5,432 SF |        |                                |           |
| 488    | HAND & STONE MASSAGE & FACIAL | 3,150 SF  | 1322   | RAISING CANE'S RESTAURANT      | 5,000 SF |        |                                |           |