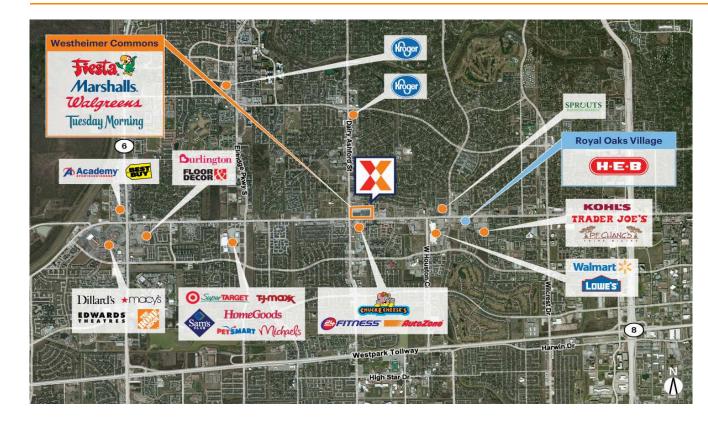

Retail space for lease in Houston positioned at heavilytrafficked intersection of Westheimer Rd (62,000 VPD) & Dairy Ashford Rd (36,000 VPD)

Located within the Energy Corridor, Houston's 3rd largest concentration of office space (20 million sf of office / 78,000 employees). This area serves as the worldwide & regional headquarters to some of the largest energy companies in the world

Surrounded by a dense population of 183,000+ with an average household income of \$92,000+ and daytime population of 203,000+ all within 3 miles

Shopping center anchored by Fiesta Mart along with top national retailers including Marshalls, Rainbow and Shoe Carnival

Excellent access to area highways: Westpark Tollway, Beltway 8 & I-10