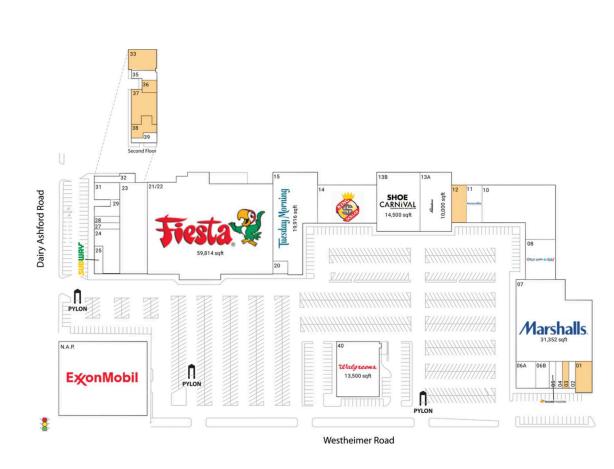

### Available Space

| 01 | 2,825 SF |
|----|----------|
| 03 | 979 SF   |
| 12 | 3,220 SF |
| 33 | 3,200 SF |
| 36 | 875 SF   |
| 37 | 3,810 SF |
| 38 | 2,000 SF |

#### **Current Retailers**

| N.A.P. | ExxonMobil                           | 0 SF      |
|--------|--------------------------------------|-----------|
| 02     | Liberty Tax Service                  | 979 SF    |
| 04     | Cricket                              | 1,959 SF  |
| 05     | Boost Mobile                         | 1,970 SF  |
| 06A    | The Cash Store                       | 1,800 SF  |
| 06B    | Little Caesars Pizza                 | 1,236 SF  |
| 07     | Marshalls                            | 31,352 SF |
| 08     | Once Upon A Child                    | 6,582 SF  |
| 10     | Salon Park                           | 18,094 SF |
| 11     | America's Best Contacts & Eyeglasses | 3,135 SF  |
| 13A    | Rainbow                              | 10,000 SF |
| 13B    | Shoe Carnival                        | 14,500 SF |
| 14     | King Dollar                          | 12,200 SF |
| 15     | Tuesday Morning                      | 19,916 SF |
| 20     | Rodney D. Young Lnsurance Agency     | 1,050 SF  |
| 21/22  | Fiesta Mart                          | 59,814 SF |
| 23     | Sanitas Medical Center               | 16,101 SF |
| 24     | Comet Dental                         | 3,633 SF  |
| 25     | Subway                               | 1,315 SF  |
| 27     | Faithful Braids                      | 900 SF    |
| 28     | OPI On Nails                         | 907 SF    |
| 29     | The Detroit Garage                   | 1,734 SF  |
| 31     | Chow Wok                             | 2,450 SF  |
| 32     | Angry Crab                           | 2,297 SF  |
| 35     | Certified Hands Barbershop           | 1,300 SF  |
| 39     | BLK Studios                          | 1,005 SF  |
| 40     | Walgreens                            | 13,500 SF |
|        |                                      |           |