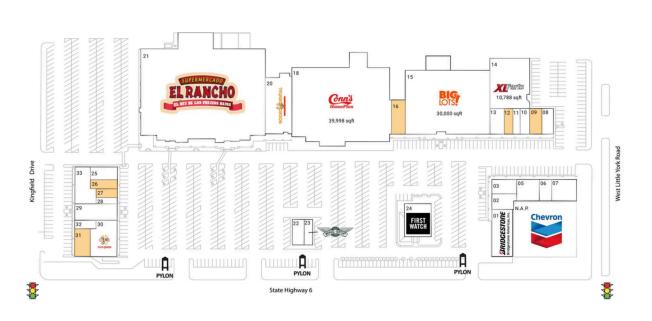

## **Available Space**

| 09 | 1,790 SF |
|----|----------|
| 12 | 1,200 SF |
| 16 | 2,880 SF |
| 26 | 1,283 SF |
| 27 | 1,250 SF |
| 31 | 2,100 SF |

## **Current Retailers**

| N.A.P. | Chevron                                | 0 SF      |
|--------|----------------------------------------|-----------|
| 01     | Bridgestone/Firestone                  | 5,280 SF  |
| 02     | Water Tree Hwy 6                       | 2,000 SF  |
| 03     | Nemo & Friends Aquariums               | 2,000 SF  |
| 05     | Allstate                               | 1,973 SF  |
| 06     | Am Cleaners & Alterations              | 1,654 SF  |
| 07     | Impact Dance Studio                    | 2,984 SF  |
| 08     | Postal 'N' Shipping Center             | 1,800 SF  |
| 10     | Today's Hairstyles                     | 1,200 SF  |
| 11     | Lan's Nails                            | 1,185 SF  |
| 13     | Clinica Familiar                       | 1,770 SF  |
| 14     | XL Parts                               | 10,788 SF |
| 15     | Big Lots                               | 30,000 SF |
| 18     | Conn's                                 | 39,998 SF |
| 20     | Rodeo Dental And Orthodontics          | 8,640 SF  |
| 21     | El Rancho                              | 62,666 SF |
| 22     | Aguirre's Tex-Mex                      | 1,680 SF  |
| 23     | Wingstop                               | 1,200 SF  |
| 24     | First Watch                            | 4,500 SF  |
| 25     | Fort Liquor                            | 1,928 SF  |
| 28     | Elite Tax, Travel & Financial Services | 754 SF    |
| 29     | El Oceano Seafood                      | 4,000 SF  |
| 30     | Cici's Pizza                           | 4,900 SF  |
| 32     | B&B Barbershop                         | 994 SF    |
| 33     | Mom's Washateria                       | 3,750 SF  |