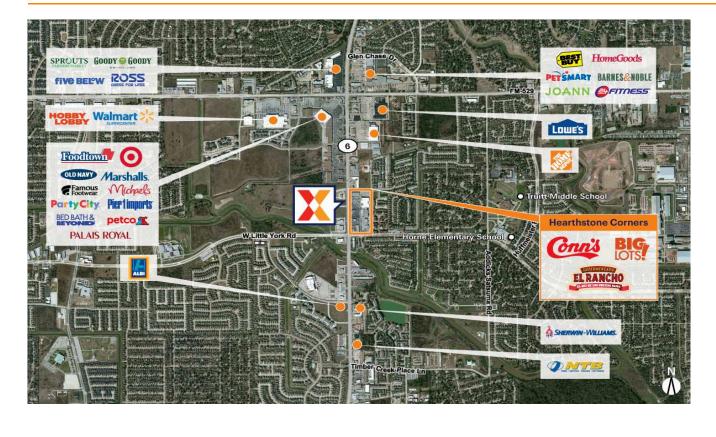

Located in the heart of Copperfield's retail node with more than 2MM SF of retail

Strong anchor tenant lineup including El Rancho and Big

Shopping center surrounded by a dense population of 152,000+ with an average household income of \$92,000+ within a 3-mile radius

High visibility at the intersection of Hwy 6 from 50,980+ vehicles daily, and W Little York Rd with 28,790+ vehicles daily