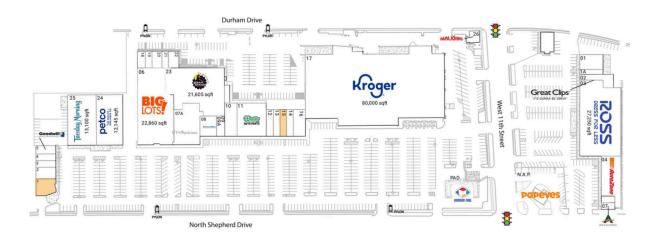

### **Available Space**

| 1  | 2,850 SI |
|----|----------|
| 15 | 1,600 SF |

### **Current Retailers**

| N.A.P.<br>PAD | Popeyes<br>Kroger Fuel Center        | 0 SF<br>1 SF |
|---------------|--------------------------------------|--------------|
| 01            | Mattresses For Less                  | 3,150 SF     |
| 1A            | Cricket                              | 1,050 SF     |
| 02            | Great Clips                          | 2,300 SF     |
| 2             | Lucy's Boutique & Gifts              | 2,100 SF     |
| 03            | Ross Dress For Less                  | 27,250 SF    |
| 3             | Superior Cuts By Connie              | 1,200 SF     |
| 04            | AutoZone                             | 8,000 SF     |
| 4             | Shepherd Dental                      | 1,200 SF     |
| 5             | Goodwill                             | 1,500 SF     |
| 06            | Big Lots                             | 22,860 SF    |
| 06            | Post & Mail 4 U                      | 798 SF       |
| 07            | Ace Cash Express                     | 800 SF       |
| 07A           | UT Physicians                        | 8,325 SF     |
| 80            | America's Best Contacts & Eyeglasses | 3,125 SF     |
| 09            | Supercuts                            | 1,500 SF     |
| 09A           | TitleMax                             | 2,400 SF     |
| 10            | Pho Ben                              | 3,789 SF     |
| 11            | O'Reilly Auto Parts                  | 8,855 SF     |
| 12            | Brown Bag Deli                       | 1,600 SF     |
| 13            | Purelux Nail Spa                     | 1,600 SF     |
| 14            | Gong Cha                             | 1,600 SF     |
| 16            | Castle Dental                        | 3,000 SF     |
| 17            | Kroger                               | 80,000 SF    |
| 18            | Runny's Food Store                   | 1,179 SF     |
| 19            | Liberty Tax Service                  | 1,000 SF     |
| 20            | Apparel Up                           | 1,500 SF     |
| 21            | Amy's Tailor                         | 975 SF       |
| 22            | Merchants Park Nail & Tanning        | 1,445 SF     |
| 23            | Planet Fitness                       | 21,605 SF    |
| 24            | Petco                                | 12,145 SF    |
| 25            | Tuesday Morning                      | 13,100 SF    |
| 26            | Papa John's                          | 1,050 SF     |