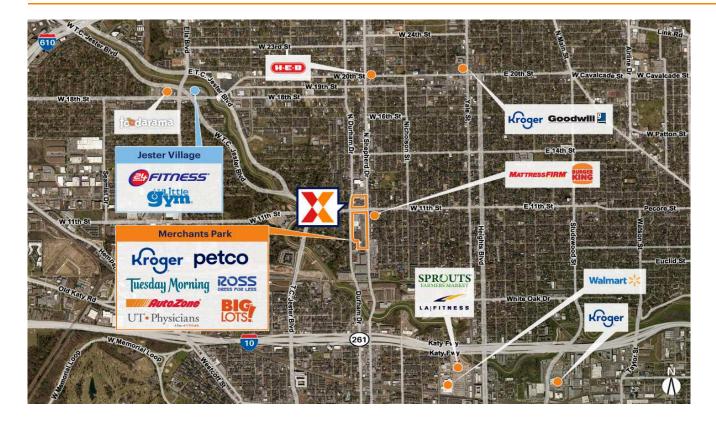

Highly trafficked shopping center with Kroger, the center drawas an estimated 6,200 visits/day and 2.5M+ annual visits (based on Placer.ai)

Retail space for lease located in the heart of the historical Heights area of Houston at the intersection of N Shepherd Dr and W 11th St

High visibility from 20,000+ VPD on N. Shepherd Drive and 20,000+ VPD on N. Durham Drive

Strong lineup of national and regional retailers including Petco, Tuesday Morning, Big Lots, Ross Dress for Less, UT Physicians, Sally Beauty Supply, RadioShack, AutoZone, Great Clips & Supercuts