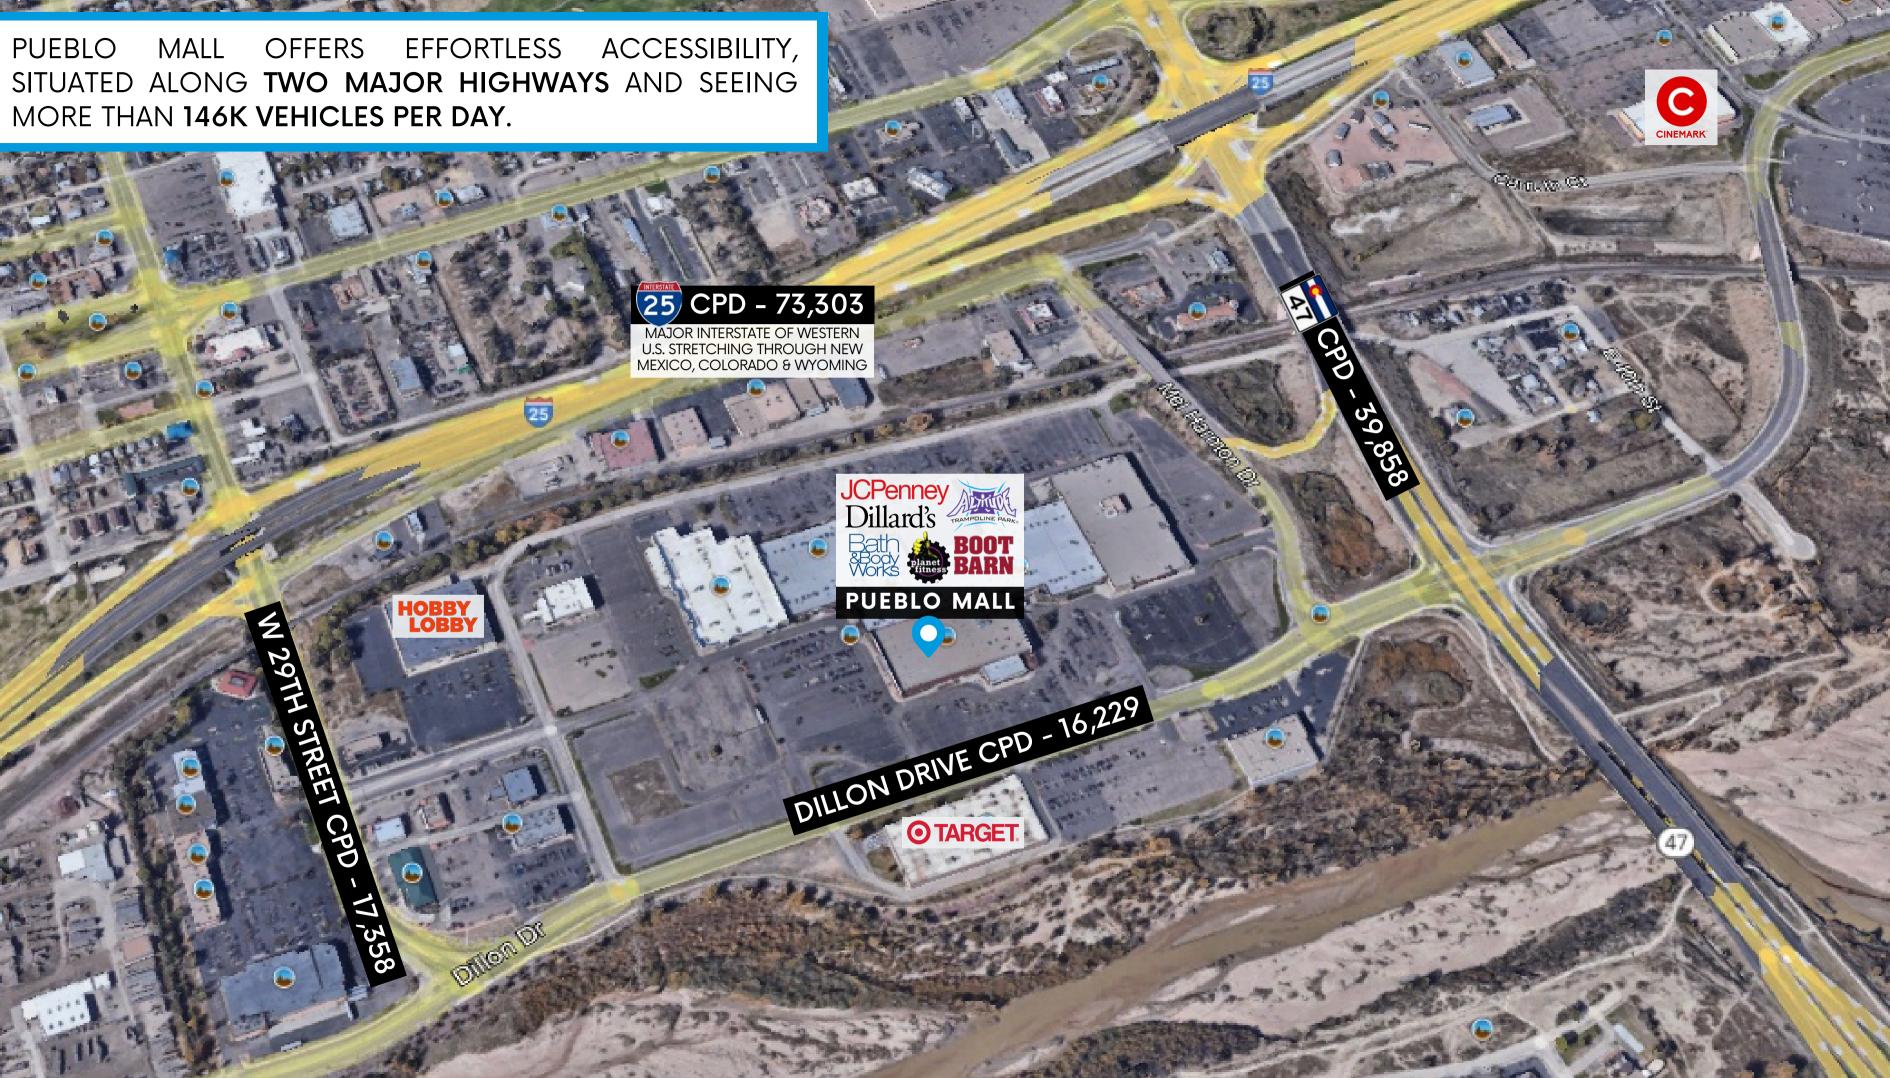

## Pueblo Mall

PUEBLO | COLORADO

14



## THE STEEL CITY PUEBLO, CO

LOCATED TWO HOURS FROM DENVER, PUEBLO IS RANKED #4 ON THE LIST OF BEST CITIES FOR FIRST-TIME HOMEBUYERS.

PUEBLO HAS BEEN KNOWN AS "THE STEEL CITY" FOR DECADES AND REMAINS ONE OF THE LARGEST STEEL-PRODUCING CITIES IN THE U.S., PRODUCING 45% OF NORTH AMERICA'S RAILROAD TRACKS.

PUEBLO IS HOME TO COLORADO'S LARGEST SINGLE EVENT, THE COLORADO STATE FAIR, WHICH SEES **460K+ ATTENDEES** DURING THE 11-DAY EVENT.





#### **I TOP 10** 8TH LARGEST CITY IN COLORADO



**INCREASE IN HOME** VALUES OVER THE PAST YEAR

OFFERS MALL







## **TRAFFIC DATA**

Annual Number of Visits Annual Avg. Visit Frequency Avg. Dwell Time 2.8M 6.66 66 MINS

#### **TRUE TRADE AREA DEMOGRAPHICS**

| Population         | 131,621  |
|--------------------|----------|
| Daytime Population | 134,161  |
| Households         | 51,867   |
| Family Households  | 31,599   |
| Average HHI        | \$59,518 |
| College Degree+    | 59.2%    |

#### **20,300+ FAMILY HOUSEHOLDS** WITHIN 5 MILES OF PUEBLO MALL







## **OUR CORE CUSTOMER**

DATA BASED ON 5-MILE DEMOGRAPHICS



#### **GENERATIONAL BREAKDOWN**

Millennials Gen X Baby Boomers

#### **PSYCHOGRAPHICS**

#### **Autumn Years**

Established and mature couples living gratified lifestyles in older homes.









#### 20.3% 17.8% 22.2%

17.6%

#### **CUSTOMER LOYALTY**

LOYALTY CLASSIFIED