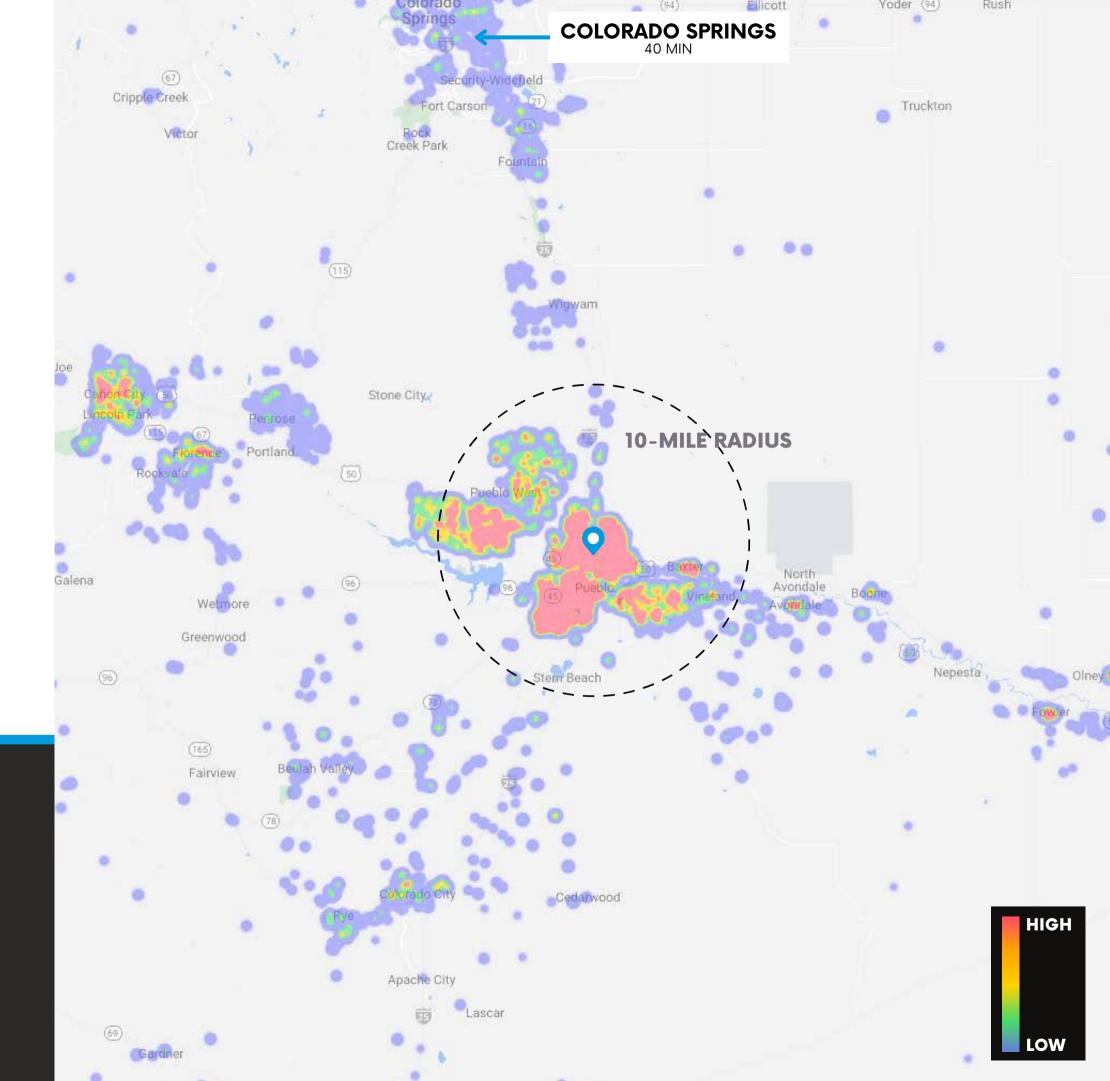

#### **TRUE TRADE AREA DEMOGRAPHICS**

| Population         | 131,621  |
|--------------------|----------|
| Daytime Population | 134,161  |
| Households         | 51,867   |
| Family Households  | 31,599   |
| Average HHI        | \$59,518 |
| College Degree+    | 59.2%    |

#### **20,300+ FAMILY HOUSEHOLDS** WITHIN 5 MILES OF PUEBLO MALL